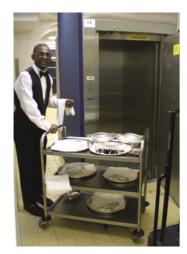

## **Custom Models**

We manufacture custom models to meet your precise requirements. Capacities from 50 to 1000kg and variable car dimensions mean we have a lift that will fit your application.

### Examples:

Service lifts for restaurants
Barrel lifts for pubs, clubs and bars
Under work top lifts for kitchens
Small document hoists for offices and shops
Low headroom options if ceiling height is restricted
Alternative finishes including stainless or galvanized steel
or a primed finish ready for you to paint