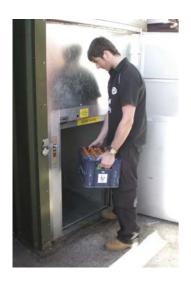

## ISO A Bi-parting doors on serving height

The ISO A Dumb Waiter is ideally suited to restaurants, pubs and offices, where it is convenient to load items at serving height. The stainless steel finish is hygienic and ideal for food handling, as is its optional heated shelf.

#### Features:

Dumb waiter lift car made of stainless steel or galvanised steel. Removable or heated shelf. Bi-parting landing doors. Approved door locks. Optional intercom and heated shelf. ISO-A can have motor below or above shaft.