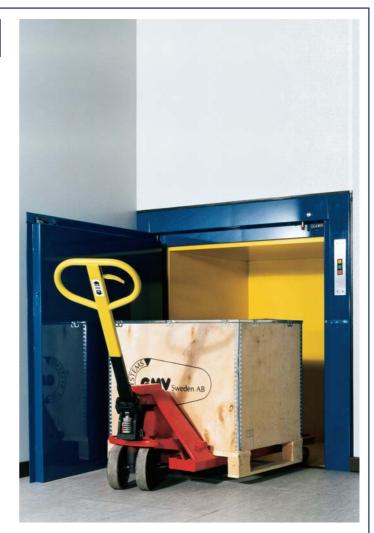

## ISO D Hinged door serving at floor level

**The ISO D** model is ideally suited for pubs, offices and industrial premises where heavier items need to be loaded from floor level. The ISO-D has single or double hinged doors and a carrying capacity of 300kgs.

#### Features:

Lift car made of stainless steel or galvanised steel sheets. Landing doors are single or double hinged. Approved door locks.