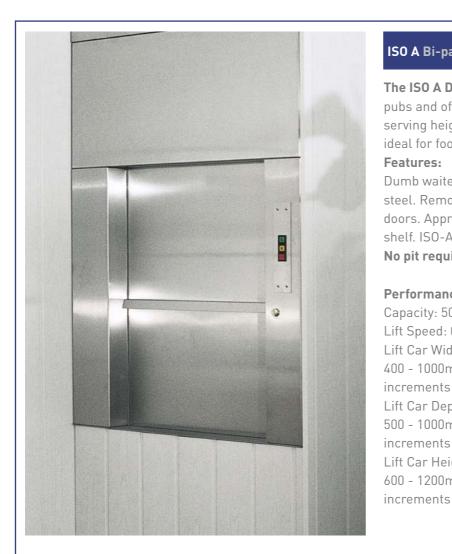

## ISO A Bi-parting doors on serving height

The ISO A Dumb Waiter is ideally suited to restaurants, pubs and offices, where it is convenient to load items at serving height. The stainless steel finish is hygienic and ideal for food handling, as is its optional heated shelf.

#### Features:

Dumb waiter lift car made of stainless steel or galvanised steel. Removable or heated shelf. Bi-parting landing doors. Approved door locks. Optional intercom and heated shelf. ISO-A can have motor below or above shaft.

### No pit required.

### Performance:

Capacity: 50 to 300 kgs Lift Speed: 0.3 - 0.4m/s Lift Car Width: 400 - 1000mm in 25mm increments Lift Car Depth 500 - 1000mm in 25mm increments Lift Car Height 600 - 1200mm in 50mm