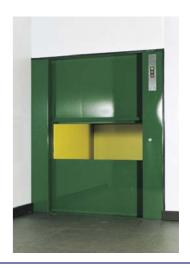

## ISO C Bi-parting doors serving at floor level

The ISO C model is ideally suited for pubs, offices and industrial premises where heavy items are loaded at floor level. The ISO-C has bi-parting doors and a carrying capacity of 300kgs.

#### Features:

Lift car made of stainless steel or galvanised steel. All units serving on counter height are supplied with a removable shelf. Landing doors are bi-parting. Approved door locks. A pit is required.