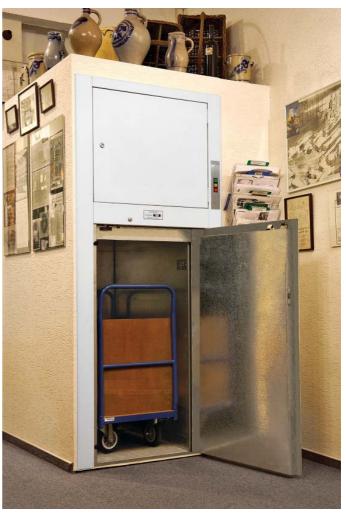

## ISO D Hinged door serving at floor level

**The ISO D** model is ideally suited for pubs, offices and industrial premises where heavier items need to be loaded from floor level. The ISO-D has single or double hinged doors and a carrying capacity of 300kgs.

#### Features:

Lift car made of stainless steel or galvanised steel sheets. Landing doors are single or double hinged. Approved door locks.