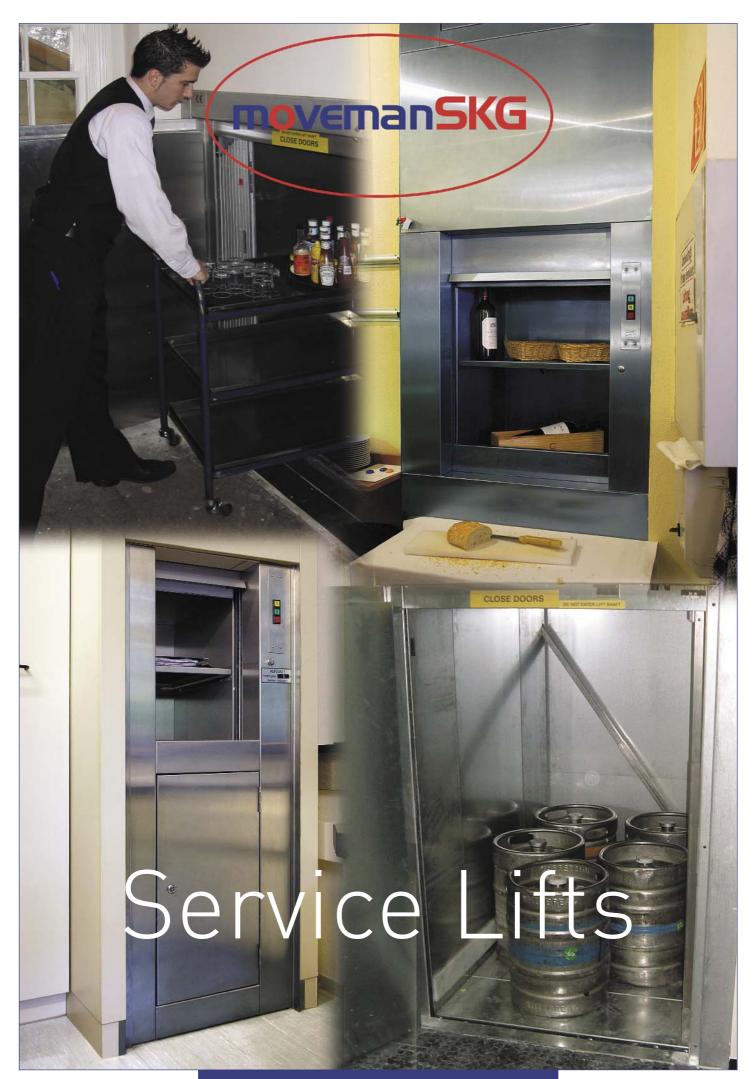

### Examples:

Service lifts for restaurants
Barrel lifts for pubs, clubs and bars
Under work top lifts for kitchens
Small document hoists for offices and shops
Low headroom options if ceiling height is restricted
Alternative finishes including stainless or galvanized steel
or a primed finish ready for you to paint