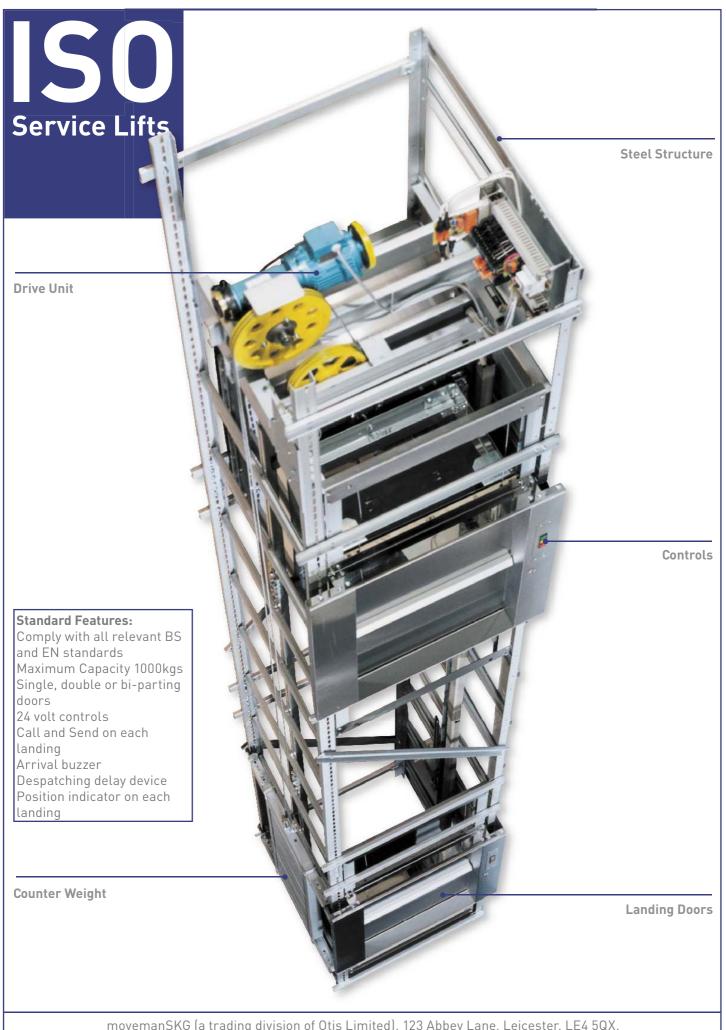

## **Custom Models**

We manufacture custom models to meet your precise requirements. Capacities from 50 to 1000kg and variable car dimensions mean we have a lift that will fit your application.

# Performance:

Capacity: 50 to 1000 kgs Lift Car Width: 400 - 1400mm Lift Car Depth 500 - 1800mm Lift Car Height 600 - 2000mm

movemanSKG (a trading division of Otis Limited), 123 Abbey Lane, Leicester. LE4 5QX. Tel: 0116 225 2100, Fax: 0116 261 0397 Web: www.movemanskg.co.uk