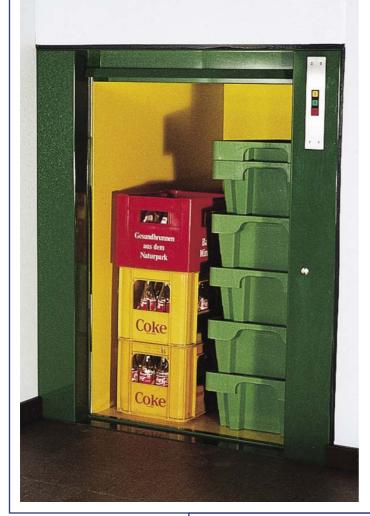

## ISO C Bi-parting doors serving at floor level

The ISO C model is ideally suited for pubs, offices and industrial premises where heavy items are loaded at floor level. The ISO-C has bi-parting doors and a carrying capacity of 300kgs.

#### Features:

Lift car made of stainless steel or galvanised steel. All units serving on counter height are supplied with a removable shelf. Landing doors are bi-parting. Approved door locks. A pit is required.

# Performance:

Capacity: 100 to 300 kgs Lift Speed: 0.15m/s Lift Car Width: 400 - 1000mm in 50mm increments Lift Car Depth 600 - 1000mm in 50mm increments Lift Car Height 800 - 1200mm in 50mm increments